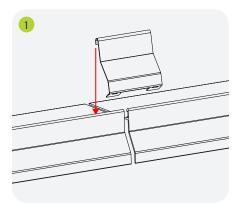

#### INSTALLATION INSTRUCTIONS

Place the upper side of the joint on the outer edge of the two profiles placed side by side.

Overlap the joint with the profiles to hide the gap between them.

Fold the two tabs on the lower edge of the joint to fix it.