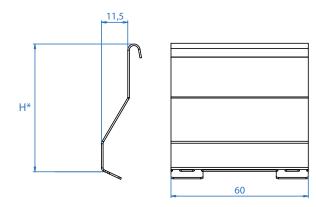

#### **TECHNICAL DRAWINGS**

| Art.         | H* = mm |
|--------------|---------|
| BBSG/BCSG 42 | 42      |
| BBSG/BCSG 55 | 55      |
| BBSG/BCSG 75 | 75      |
| BBSG/BCSG 95 | 95      |