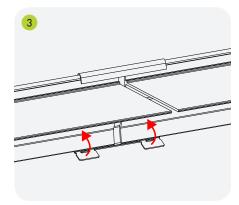

Once the Bordertec profiles are installed, hook the joints between the profiles. Fix them to the bottom edge of the borders by folding in the fastening tabs.

#### INSTALLATION INSTRUCTIONS

Place the upper side of the joint on the outer edge of the two profiles placed side by side.

Overlap the joint with the profiles to hide the gap between them.

Fold the two tabs on the lower edge of the joint to fix it.