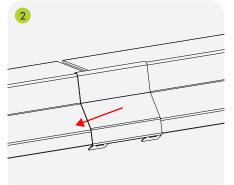

Once the Bordertec profiles are installed, hook the joints between the profiles. Fix them to the bottom edge of the borders by folding in the fastening tabs.

#### INSTALLATION INSTRUCTIONS

Place the upper side of the joint on the outer edge of the two profiles placed side by side.

Overlap the joint with the profiles to hide the gap between them.

Fold the two tabs on the lower edge of the joint to fix it.