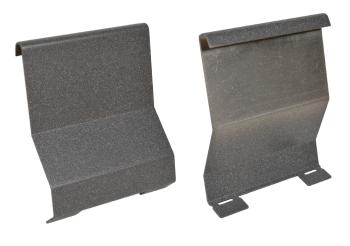

#### **PRODUCT DESCRIPTION**

Bordertec joints for painted aluminum BBS and BCS models are more adjustable to installation.

Thanks to the new design, they can be installed even after the profiles are in place, allowing for greater flexibility in installation time and accuracy.

The updated junction will bear the inscription "NEW DESIGN" and will progressively replace the previous model, which is still valid and functional.